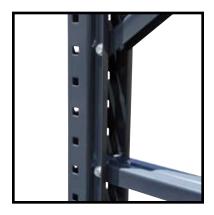

<sup>\*</sup>Denotes currently stocked sizes that are available for immediate shipment.

Heavy Duty bolt-together design supports 24,100 lbs