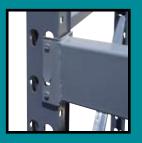

## **SAMMONS STYLE UPRIGHTS**

Our heavy duty Sammons Style Uprights are designed to be interchangeable with existing Sammons pallet rack systems and beams. These heavy duty uprights feature 14 gauge construction, 3.25" x 3" columns and 5" x 8" seismic base plates. Uprights have a support capacity of 24,100 lbs based upon 36" maximum shelf spacing. Uprights utilize a bolt-together design that provides a lower cost of ownership because components can be easily replaced when damaged during use. Beams can be adjusted every 4". Uprights are available either assembled or unassembled. All components are finished in a durable powder coated paint. Paint color: Gray.