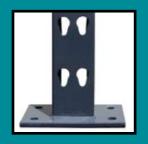

Beams adjustable every 4"

5" x 8" x 3/8" seismic base plates

## **SAMMONS STYLE UPRIGHTS**

Our heavy duty Sammons Style Uprights are designed to be interchangeable with existing Sammons pallet rack systems and beams. These heavy duty uprights feature 14 gauge construction, 3.25" x 3" columns and 5" x 8" seismic base plates. Uprights have a support capacity of 24,100 lbs based upon 36" maximum shelf spacing. Uprights utilize a bolt-together design that provides a lower cost of ownership because components can be easily replaced when damaged during use. Beams can be adjusted every 4". Uprights are available either assembled or unassembled. All components are finished in a durable powder coated paint. Paint color: Gray.