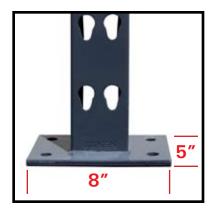

Beams adjustable every 4"

5" x 8" x 3/8" seismic base plates

## **SAMMONS STYLE UPRIGHTS**

Our heavy duty Sammons Style Uprights are designed to be interchangeable with existing Sammons pallet rack systems and beams. These heavy duty uprights feature 14 gauge construction, 3.25" x 3" columns and 5" x 8" seismic base plates. Uprights have a support capacity of 24,100 lbs based upon 36" maximum shelf spacing. Uprights utilize a bolt-together design that provides a lower cost of ownership because components can be easily replaced when damaged during use. Beams can be adjusted every 4". Uprights are available either assembled or unassembled. All components are finished in a durable powder coated paint. Paint color: Gray.