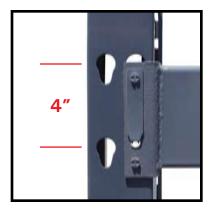

Beams adjustable every 4"

5" x 8" x 3/8" seismic base plates

## **SAMMONS STYLE UPRIGHTS**

Our heavy duty Sammons Style Uprights are designed to be interchangeable with existing Sammons pallet rack systems and beams. These heavy duty uprights feature 14 gauge construction, 3.25" x 3" columns and 5" x 8" seismic base plates. Uprights have a support capacity of 24,100 lbs based upon 36" maximum shelf spacing. Uprights utilize a bolt-together design that provides a lower cost of ownership because components can be easily replaced when damaged during use. Beams can be adjusted every 4". Uprights are available either assembled or unassembled. All components are finished in a durable powder coated paint. Paint color: Gray.