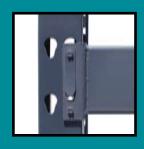

## **SAMMONS STYLE UPRIGHTS**

Our heavy duty Sammons Style Uprights are designed to be interchangeable with existing Sammons pallet rack systems and beams. These heavy duty uprights feature 14 gauge construction, 3.25" x 3" columns and 5" x 8" seismic base plates. Uprights have a support capacity of 24,100 lbs based upon 36" maximum shelf spacing. Uprights utilize a bolt-together design that provides a lower cost of ownership because components can be easily replaced when damaged during use. Beams can be adjusted every 4". Uprights are available either assembled or unassembled. All components are finished in a durable powder coated paint. Paint color: Gray.

<sup>\*</sup>Denotes currently stocked sizes that are available for immediate shipment.

Heavy Duty bolt-together design supports 24,100 lbs