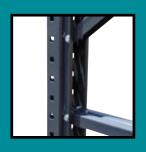

## **SAMMONS STYLE UPRIGHTS**

Our heavy duty Sammons Style Uprights are designed to be interchangeable with existing Sammons pallet rack systems and beams. These heavy duty uprights feature 14 gauge construction, 3.25" x 3" columns and 5" x 8" seismic base plates. Uprights have a support capacity of 24,100 lbs based upon 36" maximum shelf spacing. Uprights utilize a bolt-together design that provides a lower cost of ownership because components can be easily replaced when damaged during use. Beams can be adjusted every 4". Uprights are available either assembled or unassembled. All components are finished in a durable powder coated paint. Paint color: Gray.

<sup>\*</sup>Denotes currently stocked sizes that are available for immediate shipment.

Heavy Duty bolt-together design supports 24,100 lbs